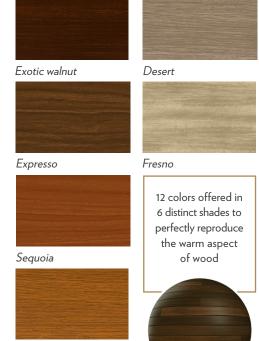

# COLLECTION SOFFIT & CEILING

MODERNO

DISTINCTION





## DESIGNED, FOR GOOD

## IMAGINE, ALL THE BEAUTY OF WOOD WITHOUT THE MAINTENANCE

- > Thoughtfully crafted steel soffit and ceiling solutions
- > Easy to install
- Combine different colors and textures to achieve the perfect balance.
- > Vented and non-vented





vented soffit

## **SOFFIT & CEILING**

Steel soffit offers exceptional strength, durability, and fire resistance, making it ideal for areas prone to severe weather or high winds.

Compared to aluminium or vinyl, it is more resistant to dents and scratches, making it a superior option for all types of architectural projects.

#### GREYSCALE

Urban grey

Blanco





DOWNLOAD 3D TEXTURE

metalunic.com

Moonlight grey Cedarwood

Rustic Copper

### WOOD SHADE SERIES

## Premium soffit and ceiling solution

- > 26-gauge G90 galvanized steel
- > 12-foot standard panels for exterior and interior applications
- UV-resistant paint prevents discoloration and cracking
- Concealed fasteners leaving no visible seams and joints
- > Coastal solution available
- > Full line of matching accessories for an authentik look

**40 year limited warranty** (20 year limited warranty for coastal solution)







Fire and weather resistance

High-performance painting process

Easy installation, low maintenance

Tested in accordance with ASTM E330/E330M Tested in accordance with ASTM E84: Class 1 or Class A Tested in accordance with CAN/ULC-S135-04 Florida Product Approval (F