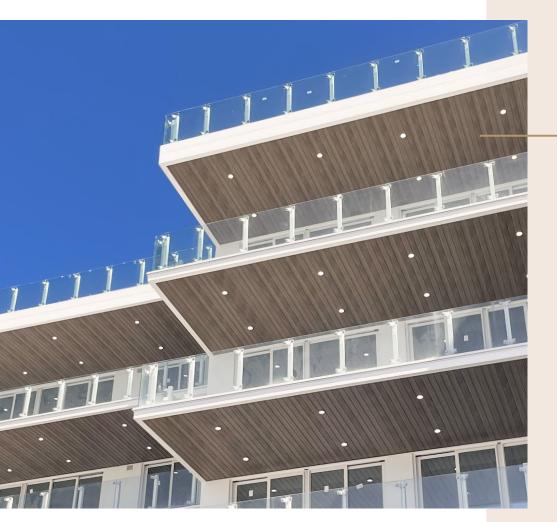

## **SOFFIT & CEILING**

Steel soffit offers exceptional strength, durability, and fire resistance, making it ideal for areas prone to severe weather or high winds.

Compared to aluminium or vinyl, it is more resistant to dents and scratches, making it a superior option for all types of architectural projects.

## Premium soffit and ceiling solution

- > 26-gauge G90 galvanized steel
- > 12-foot standard panels for exterior and interior applications
- UV-resistant paint prevents discoloration and cracking
- Concealed fasteners leaving no visible seams and joints
- > Coastal solution available
- > Full line of matching accessories for an authentik look