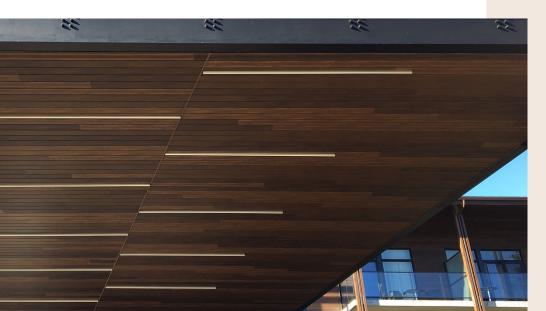

vented soffit

## **SOFFIT & CEILING**

Steel soffit offers exceptional strength, durability, and fire resistance, making it ideal for areas prone to severe weather or high winds.

Compared to aluminium or vinyl, it is more resistant to dents and scratches, making it a superior option for all types of architectural projects.